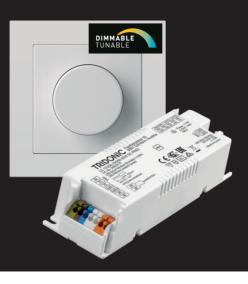

Controlling the Light Level and the Colour Temperature

# **DALI DT8 rotary dimmer - Tunable White**

Flush-mounted DALI Rotary Dimmer with built-in power supply in DALI DT8 TW version with CCT-control where the opportunity to set the colour temperature is achived by double click. Supports DALI Master- and Slave-mode. DALI Group selector to allow flexible and easy control. The DALI Rotary dimmer can control 50 DALI devices and it is possible to extend to max. 100 DALI devices when combining 2-4 dimmers on the same circuit.

Removeable knob and frame to support integration with other wiring devices.

Compatible with Exxact<sup>™</sup> ramar Ambient temperature ta -5...45 °C

Tridonic and Welight is distributed by WLK – Wennerström Ljuskontroll AB