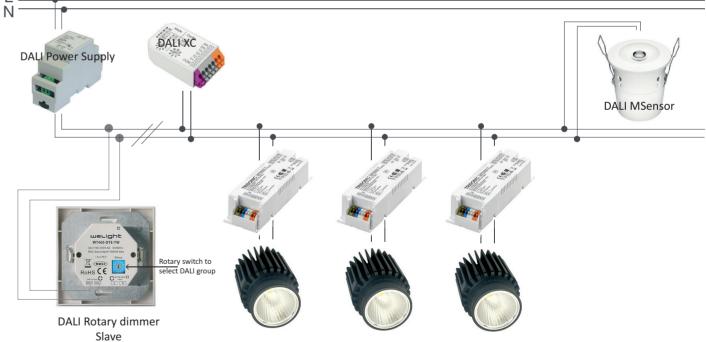

DALI Rotary Dimmer (slave) connected to a DALI circuit with external DALI power supply.

| Description                             | Article number | Function                   | IP rating | Description                                        | Article number | Function                        | IP rating |
|-----------------------------------------|----------------|----------------------------|-----------|----------------------------------------------------|----------------|---------------------------------|-----------|
| DALI Rotary Dimmer 230VAC 100mA DT6 Rio | W7400-DT6      | DT6 dimmer                 | IP20      | DALI Rotary Dimmer 230VAC 100mA DT8 TW Rio Tunable | W7400-DT8-TW   | DT8 TW dimmer                   | IP20      |
| LCA 17W 250-700mA one4all SC PRE        | 28000674       | In-built/Remote LED-driver | IP20      | DALI Power Supply                                  | 28000876       | Power supply                    | IP20      |
| LCA 45W 500-1400mA one4all SC PRE       | 28000676       | In-built/Remote LED-driver | IP20      | comfortDIM DALI XC                                 | 28001716       | Control unit                    | IP20      |
| LCA 38W 350–1050mA DT8 SR PRE           | 28002202       | Remote LED-driver          | IP20      | DALI MSensor 5DPI 14rc                             | 28000936       | Sensor for ceiling installation | IP20      |
| LCA 38W 350–1050mA DT8 C PRE            | 28002199       | Remote LED-driver          | IP20      | ACU SC 15x43x30mm CLIP-ON SR PA                    | 28001574       | Optional strain-relief          | IP20      |