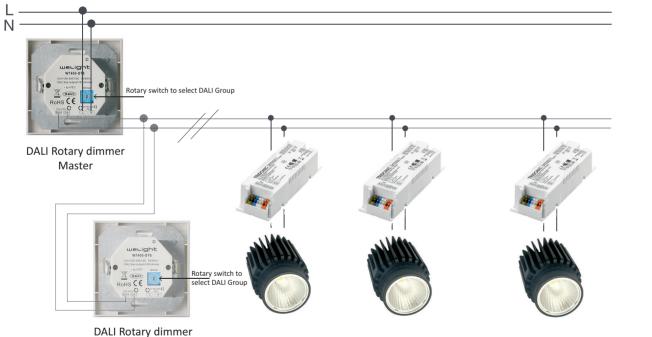

### DALI Rotary dimmer can be used as a stand alone solution with the built-in DALI power supply (100 mA, max 50 devices). Up to 4 DALI Rotary dimmers can be used on one circuit with max. 2 masters Wiring examples

ORDERING DATA EAN code: 7350102530251

E-no: 2807300 E-no: 7350102530251

E-no: 1360575 E-no: 1400109

welight

powered by Tridonic

DALI Rotary Dimmer (master) with mains (230V) connected to activate DALI power supply and DALI circuit connected to DALI LED drivers. Second DALI Rotary Dimmer (slave) only connected to DALI circuit.

DALI Rotary Dimmer (slave) connected to a DALI circuit with external DALI power supply.

| Description                             | Article number | Function                   | IP rating | Description                                        | Article number | Function                        | IP rating |
|-----------------------------------------|----------------|----------------------------|-----------|----------------------------------------------------|----------------|---------------------------------|-----------|
| DALI Rotary Dimmer 230VAC 100mA DT6 Rio | W7400-DT6      | DT6 dimmer                 | IP20      | DALI Rotary Dimmer 230VAC 100mA DT8 TW Rio Tunable | W7400-DT8-TW   | DT8 TW dimmer                   | IP20      |
| LCA 17W 250-700mA one4all SC PRE        | 28000674       | In-built/Remote LED-driver | IP20      | DALI Power Supply                                  | 28000876       | Power supply                    | IP20      |
| LCA 45W 500-1400mA one4all SC PRE       | 28000676       | In-built/Remote LED-driver | IP20      | comfortDIM DALI XC                                 | 28001716       | Control unit                    | IP20      |
| LCA 38W 350–1050mA DT8 SR PRE           | 28002202       | Remote LED-driver          | IP20      | DALI MSensor 5DPI 14rc                             | 28000936       | Sensor for ceiling installation | IP20      |
| LCA 38W 350–1050mA DT8 C PRE            | 28002199       | Remote LED-driver          | IP20      | ACU SC 15x43x30mm CLIP-ON SR PA                    | 28001574       | Optional strain-relief          | IP20      |