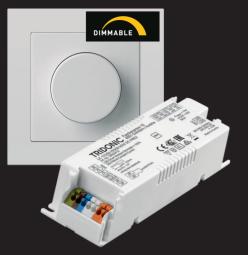

# **DALI DT6 rotary dimmer**

Flush-mounted DALI Rotary Dimmer with built-in power supply in DALI DT6 version with intuitive dimming. Supports DALI Master- and Slave-mode. DALI Group selector to allow flexible and easy control. The DALI Rotary dimmer can control 50 DALI devices and it is possible to extend to max. 100 DALI devices when combining 2-4 dimmers on the same circuit. Removeable knob and frame to support integration with other wiring devices.

- 100-240 VAC
- 2 W •

TURN knob to dim +/-

Slave

- 5 year warranty •
- Compatible with Exxact<sup>™</sup> ramar
- Ambient temperature ta -5...45 °C

100-240 VAC

- 2 W
- 5 year warranty •

•

- ٠