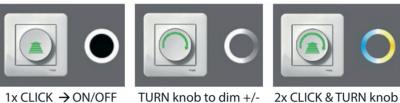

# ueuight <sub>powered by</sub> TRIDONIC

DALI ROTARY DIMMER RIO FOR DIMMABLE LED DRIVERS DT6 AND DT8 FROM WLK

Controlling the Light Level

1x CLICK  $\rightarrow$  ON/OFF

- 100-240 VAC
- 2 W •

TURN knob to dim +/-

Slave

- 5 year warranty •
- Compatible with Exxact<sup>™</sup> ramar
- Ambient temperature ta -5...45 °C

100-240 VAC

- 2 W
- 5 year warranty •

•

- ٠