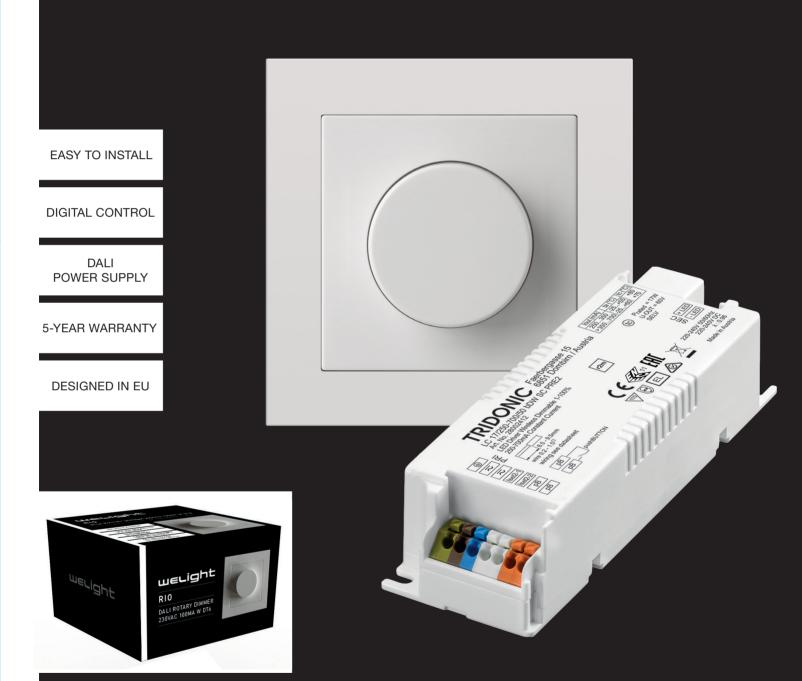

# ueuight <sub>powered by</sub> TRIDONIC

DALI ROTARY DIMMER RIO FOR DIMMABLE LED DRIVERS DT6 AND DT8 FROM WLK

Controlling the Light Level

1x CLICK  $\rightarrow$  ON/OFF

# **DALI DT6 rotary dimmer**

Flush-mounted DALI Rotary Dimmer with built-in power supply in DALI DT6 version with intuitive dimming. Supports DALI Master- and Slave-mode. DALI Group selector to allow flexible and easy control. The DALI Rotary dimmer can control 50 DALI devices and it is possible to extend to max. 100 DALI devices when combining 2-4 dimmers on the same circuit. Removeable knob and frame to support integration with other wiring devices.

- 100-240 VAC
- 2 W •

TURN knob to dim +/-

Slave

- 5 year warranty •
- Compatible with Exxact<sup>™</sup> ramar
- Ambient temperature ta -5...45 °C

100-240 VAC

- 2 W
- 5 year warranty •

•

- ٠

ORDERING DATA EAN code: 7350102530251

E-no: 2807300 E-no: 7350102530251

E-no: 1360575 E-no: 1400109

welight

powered by Tridonic

DALI Rotary Dimmer (master) with mains (230V) connected to activate DALI power supply and DALI circuit connected to DALI LED drivers. Second DALI Rotary Dimmer (slave) only connected to DALI circuit.

DALI Rotary Dimmer (slave) connected to a DALI circuit with external DALI power supply.

| Description                             | Article number | Function                   | IP rating | Description                                        | Article number | Function                        | IP rating |
|-----------------------------------------|----------------|----------------------------|-----------|----------------------------------------------------|----------------|---------------------------------|-----------|
| DALI Rotary Dimmer 230VAC 100mA DT6 Rio | W7400-DT6      | DT6 dimmer                 | IP20      | DALI Rotary Dimmer 230VAC 100mA DT8 TW Rio Tunable | W7400-DT8-TW   | DT8 TW dimmer                   | IP20      |
| LCA 17W 250-700mA one4all SC PRE        | 28000674       | In-built/Remote LED-driver | IP20      | DALI Power Supply                                  | 28000876       | Power supply                    | IP20      |
| LCA 45W 500-1400mA one4all SC PRE       | 28000676       | In-built/Remote LED-driver | IP20      | comfortDIM DALI XC                                 | 28001716       | Control unit                    | IP20      |
| LCA 38W 350–1050mA DT8 SR PRE           | 28002202       | Remote LED-driver          | IP20      | DALI MSensor 5DPI 14rc                             | 28000936       | Sensor for ceiling installation | IP20      |
| LCA 38W 350–1050mA DT8 C PRE            | 28002199       | Remote LED-driver          | IP20      | ACU SC 15x43x30mm CLIP-ON SR PA                    | 28001574       | Optional strain-relief          | IP20      |