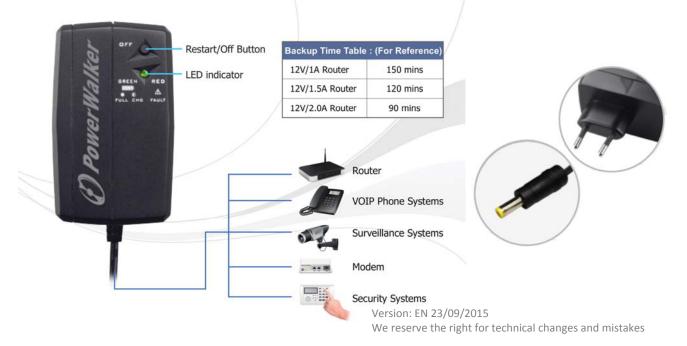

## **Product Features**

PowerWalker DC SecureAdapter is universal solution for small electronics. Replace your 12VDC adapter with our UPS and secure your devices from power outages. It can prevent disconnection during business video calls or data synchronising, it will keep essentials of your business operating but may also protect your property or health supporting all necessary monitoring devices. Typical applications are:

- Routers and switches,
- Signal amplifiers and repeaters,
- POE systems,
- Access points,
- security systems,
- smart home control panels,
- VoIP phones,
- IP cameras,
  - modems,
  - decoders,
  - Media players,
  - medical monitors

and many other 12VDC max 25W devices.

The UPS is equipped with 1m long cable and its compact size allows fitting it between other plugs in an extension cord. 12VDC is a global standard and 25W output on coaxial DC connector (OD 5.5mm / ID 2.5mm) will be compatible with most of your devices. High quality Samsung Lithium-Ion battery provides 3h backup time for typical router.

## **Product Features**

| Input                               |                                                             |
|-------------------------------------|-------------------------------------------------------------|
| Nominal Input Voltage               | 230VAC                                                      |
| Acceptable Input<br>Voltage Range   | 90-264VAC                                                   |
| Acceptable Input<br>Frequency Range | 50Hz / 60Hz                                                 |
| Surge Protection                    | 1.5kV                                                       |
| Output                              |                                                             |
| Output Power (max.)                 | 25W/2.1A                                                    |
| Output Voltage                      | 12VDC +/-5%                                                 |
| Battery                             |                                                             |
| Туре                                | 3.7VDC / 2.6Ah (2600mAh)<br>Lithium-ion                     |
| Recharge Time                       | 3h for 90% without load after                               |
| (internal Battery)                  | complete discharge                                          |
| Protection                          |                                                             |
| Battery                             | Deep Discharge, Over-charge and<br>Short Circuit Protection |
| Input/Output                        | Fuse for Short-circuit and<br>overload protection           |
| Indicators                          |                                                             |
| Full Battery                        | Green lighting                                              |
| Charging                            | Green flashing                                              |
| Discharging                         | Green quick flashing                                        |
| Fault                               | Red lighting                                                |
|                                     |                                                             |

Connections