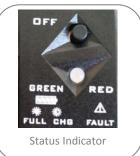

## **Product Features**

| Input                               |                                                             |
|-------------------------------------|-------------------------------------------------------------|
| Nominal Input Voltage               | 230VAC                                                      |
| Acceptable Input<br>Voltage Range   | 90-264VAC                                                   |
| Acceptable Input<br>Frequency Range | 50Hz / 60Hz                                                 |
| Surge Protection                    | 1.5kV                                                       |
| Output                              |                                                             |
| Output Power (max.)                 | 25W/2.1A                                                    |
| Output Voltage                      | 12VDC +/-5%                                                 |
| Battery                             |                                                             |
| Туре                                | 3.7VDC / 2.6Ah (2600mAh)<br>Lithium-ion                     |
| Recharge Time                       | 3h for 90% without load after                               |
| (internal Battery)                  | complete discharge                                          |
| Protection                          |                                                             |
| Battery                             | Deep Discharge, Over-charge and<br>Short Circuit Protection |
| Input/Output                        | Fuse for Short-circuit and<br>overload protection           |
| Indicators                          |                                                             |
| Full Battery                        | Green lighting                                              |
| Charging                            | Green flashing                                              |
| Discharging                         | Green quick flashing                                        |
| Fault                               | Red lighting                                                |
|                                     |                                                             |