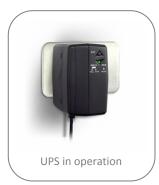

and many other 12VDC max 25W devices.

The UPS is equipped with 1m long cable and its compact size allows fitting it between other plugs in an extension cord. 12VDC is a global standard and 25W output on coaxial DC connector (OD 5.5mm / ID 2.5mm) will be compatible with most of your devices. High quality Samsung Lithium-Ion battery provides 3h backup time for typical router.

Connections