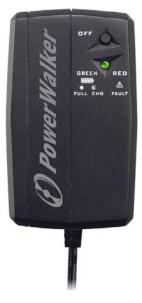

## **PowerWalker DC SecureAdapter 12V**

12V DC UPS System

25W/2.1A DC UPS

**Output Coaxial DC Connector** 

LED Indicators for UPS status

2.6Ah (2600mAh) Lithium-Ion Battery

Perfect solution for routers, access points, VoIP, IP cameras, Security Systems, Alarms, Modems, Decoders, etc

Item-No. 10120431