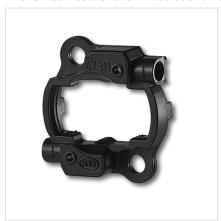

| Product name:      | Connector for STARboard with LED |
|--------------------|----------------------------------|
| LED type:          | Edipower Star, ES-Star           |
| Farbe:             | black                            |
| Mounting method 1: | Screw mount                      |
| Material:          | Housing: PBT Contacts: CuSn      |
| Weight:            | 11                               |
| Pkg.:              | 250                              |
|                    |                                  |