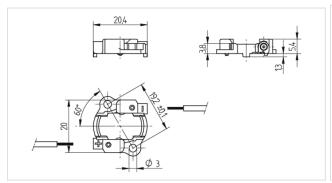

## Description

- Not for use with lenses
  Screw mounting: for screws M3 and locking washer
  Max. torque for screw fixing 0.5 Nm\*
  Strip length: 6+1 mm
  Test ports
  Polarity of LED must be observed
  Specifications of LED manufacturer must be observed
  VDE-Reg no. D060
  \*Please note the max torque of the COB manufacturer