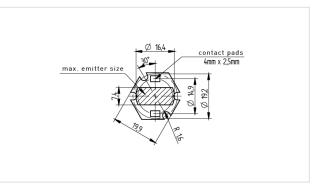

## Description

- Not for use with lenses
  Screw mounting: for screws M3 and locking washer
  Max. torque for screw fixing 0.5 Nm\*
  Strip length: 6+1 mm
  Test ports
  Polarity of LED must be observed
  Specifications of LED manufacturer must be observed
  VDE-Reg no. D060
  \*Please note the max torque of the COB manufacturer