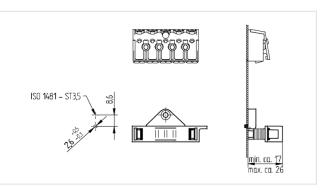

## Description

- Screw fixing: for self-tapping screws ISO 1481 ST 3.5 C / -F
  Screw length and screw form must be suitable for the intended application.
  Suitable for PVC cable with ø 6 mm 13.5 mm
  Other cable insulations to be checked by user in accordance with EN 60598.

| Short description: | Cable clamp                                |
|--------------------|--------------------------------------------|
| Product name:      | Cable clamp                                |
| Color:             | white                                      |
| Mounting method 1: | Screw mount with moulded anti-rotation lug |
| Material:          | Material: POM                              |
| Weight:            | 6                                          |
| Pkg.:              | 500                                        |