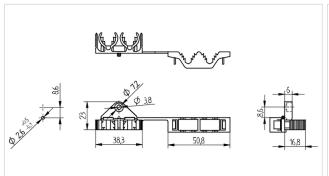

## Description

- Screw fixing: for self-tapping screws ISO 1481 ST 3.5 C / -F
  Screw length and screw form must be suitable for the intended application.
  Suitable for PVC cable with ø 6 mm 13.5 mm
  Other cable insulations to be checked by user in accordance with EN 60598.

| Short description: | Cable clamp                                |
|--------------------|--------------------------------------------|
| Product name:      | Cable clamp                                |
| Color:             | white                                      |
| Mounting method 1: | Screw mount with moulded anti-rotation lug |
| Material:          | Material: POM                              |
| Weight:            | 6                                          |
| Pkg.:              | 500                                        |