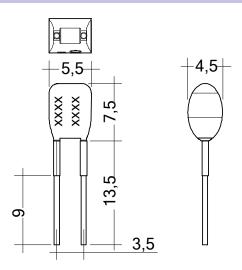

## **Product description**

- \_ Ready-for-use resistor to set output current value
- \_ Compatible with LED Driver featuring I-select 2 interface; not compatible with I-select (generation 1)
- \_ Resistor is base isolated
- \_ Resistor power 0.25 W
- \_ Current tolerance ± 2 % additional to output current tolerance
- $\_$  Compatible with LED Driver series PRE and EXC