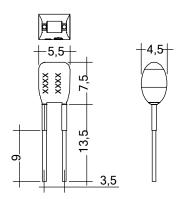

#### Product description

- \_ Ready-for-use resistor to set output current value
- \_ Compatible with LED driver featuring I-select 2 interface; not compatible with I-SELECT (generation 1)
- \_ Resistor is base insulated
- \_ Resistor power 0.25 W
- \_ Current tolerance ± 2 % additional to output current tolerance
- \_ Compatible with LED driver series PRE and EXC

### I-SELECT 2 PLUG PRE / EXC

Resistors for current selection

Ordering data

| Туре                     | Article number | Colour | Marking | Current | Resistor value | Packaging, bag | Weight per pc. |
|--------------------------|----------------|--------|---------|---------|----------------|----------------|----------------|
| I-SELECT 2 PLUG 425MA BL | 28001251       | Blue   | 0425 mA | 425 mA  | 11.80 kΩ       | 10 pc(s).      | 0.001 kg       |