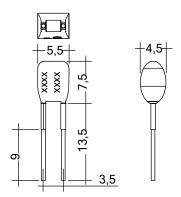

#### **Product description**

- \_ Ready-for-use resistor to set output current value
- \_ Compatible with LED driver featuring I-select 2 interface; not compatible with I-SELECT (generation 1)
- \_ Resistor is base insulated
- \_ Resistor power 0.25 W
- \_ Current tolerance ± 2 % additional to output current tolerance
- \_ Compatible with LED driver series PRE and EXC

#### Example of calculation

- $R[k\Omega] = 5 V / I_out[mA] \times 1000$
- \_ E96 resistor value used
- \_ Resistor value tolerance ≤ 1 %; resistor power ≥ 0.1 W; base insulation necessary
- When using a resistor value beyond the specified range, the output current will automatically be set to the minimum value (resistor value too big), respectively to the maximum value (resistor value too small)