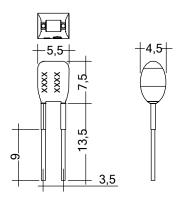

### Product description

- \_ Ready-for-use resistor to set output current value
- \_ Compatible with LED driver featuring I-select 2 interface; not compatible with I-SELECT (generation 1)
- \_ Resistor is base insulated
- \_ Resistor power 0.25 W
- \_ Current tolerance ± 2 % additional to output current tolerance
- \_ Compatible with LED driver series PRE and EXC

## Ordering data

| Туре                      | Article number | Colour | Marking | Current  | Resistor value | Packaging, bag | Weight per pc. |
|---------------------------|----------------|--------|---------|----------|----------------|----------------|----------------|
| I-SELECT 2 PLUG 1800MA BL | 28001136       | Blue   | 1800 mA | 1,800 mA | 2.80 kΩ        | 10 pc(s).      | 0.001 kg       |