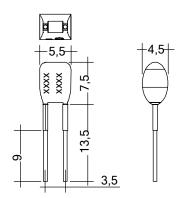

#### Product description

- \_ Ready-for-use resistor to set output current value
- \_ Compatible with LED driver featuring I-select 2 interface; not compatible with I-SELECT (generation 1)
- \_ Resistor is base insulated
- \_ Resistor power 0.25 W
- \_ Current tolerance ± 2 % additional to output current tolerance
- \_ Compatible with LED driver series PRE and EXC

#### Example of calculation

- $R[k\Omega] = 5 V / I_out[mA] \times 1000$
- \_ E96 resistor value used
- \_ Resistor value tolerance ≤ 1 %; resistor power ≥ 0.1 W; base insulation necessary
- When using a resistor value beyond the specified range, the output current will automatically be set to the minimum value (resistor value too big), respectively to the maximum value (resistor value too small)

### I-SELECT 2 PLUG PRE / EXC

Resistors for current selection

Ordering data

| Туре                      | Article number | Colour | Marking | Current  | Resistor value | Packaging, bag | Weight per pc. |
|---------------------------|----------------|--------|---------|----------|----------------|----------------|----------------|
| I-SELECT 2 PLUG 1700MA BL | 28001135       | Blue   | 1700 mA | 1,700 mA | 2.94 kΩ        | 10 pc(s).      | 0.001 kg       |