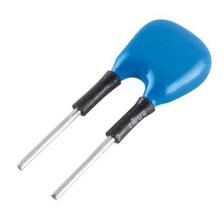

#### Product description

- \_ Ready-for-use resistor to set output current value
- \_ Compatible with LED driver featuring I-select 2 interface; not compatible with I-SELECT (generation 1)
- \_ Resistor is base insulated
- \_ Resistor power 0.25 W
- \_ Current tolerance ± 2 % additional to output current tolerance
- \_ Compatible with LED driver series PRE and EXC

### I-SELECT 2 PLUG PRE / EXC

Resistors for current selection

Ordering data

| Туре                      | Article number | Colour | Marking | Current  | Resistor value | Packaging, bag | Weight per pc. |
|---------------------------|----------------|--------|---------|----------|----------------|----------------|----------------|
| I-SELECT 2 PLUG 1700MA BL | 28001135       | Blue   | 1700 mA | 1,700 mA | 2.94 kΩ        | 10 pc(s).      | 0.001 kg       |