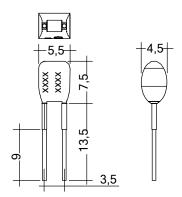

#### Product description

- \_ Ready-for-use resistor to set output current value
- \_ Compatible with LED driver featuring I-select 2 interface; not compatible with I-SELECT (generation 1)
- \_ Resistor is base insulated
- \_ Resistor power 0.25 W
- \_ Current tolerance ± 2 % additional to output current tolerance
- \_ Compatible with LED driver series PRE and EXC

#### Example of calculation

- $R[k\Omega] = 5 V / I_out[mA] \times 1000$
- \_ E96 resistor value used
- \_ Resistor value tolerance ≤ 1 %; resistor power ≥ 0.1 W; base insulation necessary
- When using a resistor value beyond the specified range, the output current will automatically be set to the minimum value (resistor value too big), respectively to the maximum value (resistor value too small)

### I-SELECT 2 PLUG PRE / EXC

Resistors for current selection

Ordering data

| Туре                      | Article number | Colour | Marking | Current  | Resistor value | Packaging, bag | Weight per pc. |
|---------------------------|----------------|--------|---------|----------|----------------|----------------|----------------|
| I-SELECT 2 PLUG 1600MA BL | 28001134       | Blue   | 1600 mA | 1,600 mA | 3.16 kΩ        | 10 pc(s).      | 0.001 kg       |