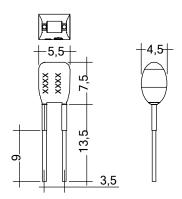

#### Product description

- \_ Ready-for-use resistor to set output current value
- \_ Compatible with LED driver featuring I-select 2 interface; not compatible with I-SELECT (generation 1)
- \_ Resistor is base insulated
- \_ Resistor power 0.25 W
- \_ Current tolerance ± 2 % additional to output current tolerance
- \_ Compatible with LED driver series PRE and EXC

#### Example of calculation

- $R[k\Omega] = 5 V / I_out[mA] \times 1000$
- \_ E96 resistor value used
- \_ Resistor value tolerance ≤ 1 %; resistor power ≥ 0.1 W; base insulation necessary
- When using a resistor value beyond the specified range, the output current will automatically be set to the minimum value (resistor value too big), respectively to the maximum value (resistor value too small)