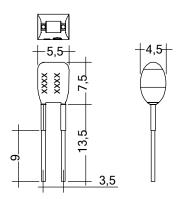

#### Product description

- \_ Ready-for-use resistor to set output current value
- \_ Compatible with LED driver featuring I-select 2 interface; not compatible with I-SELECT (generation 1)
- \_ Resistor is base insulated
- \_ Resistor power 0.25 W
- \_ Current tolerance ± 2 % additional to output current tolerance
- \_ Compatible with LED driver series PRE and EXC

### I-SELECT 2 PLUG PRE / EXC

Resistors for current selection

Ordering data

| Туре                      | Article number | Colour | Marking | Current  | Resistor value | Packaging, bag | Weight per pc. |
|---------------------------|----------------|--------|---------|----------|----------------|----------------|----------------|
| I-SELECT 2 PLUG 1400MA BL | 28001132       | Blue   | 1400 mA | 1,400 mA | 3.57 kΩ        | 10 pc(s).      | 0.001 kg       |