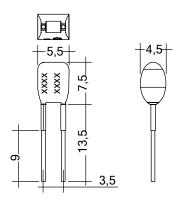

#### Product description

- \_ Ready-for-use resistor to set output current value
- \_ Compatible with LED driver featuring I-select 2 interface; not compatible with I-SELECT (generation 1)
- \_ Resistor is base insulated
- \_ Resistor power 0.25 W
- \_ Current tolerance ± 2 % additional to output current tolerance
- \_ Compatible with LED driver series PRE and EXC

### Ordering data

| Туре                      | Article number | Colour | Marking | Current  | Resistor value | Packaging, bag | Weight per pc. |
|---------------------------|----------------|--------|---------|----------|----------------|----------------|----------------|
| I-SELECT 2 PLUG 1350MA BL | 28001131       | Blue   | 1350 mA | 1,350 mA | 3.74 kΩ        | 10 pc(s).      | 0.001 kg       |