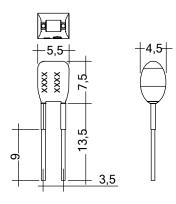

### Product description

- \_ Ready-for-use resistor to set output current value
- \_ Compatible with LED driver featuring I-select 2 interface; not compatible with I-SELECT (generation 1)
- \_ Resistor is base insulated
- \_ Resistor power 0.25 W
- \_ Current tolerance ± 2 % additional to output current tolerance
- \_ Compatible with LED driver series PRE and EXC

## Ordering data

| Туре                      | Article number | Colour | Marking | Current  | Resistor value | Packaging, bag | Weight per pc. |
|---------------------------|----------------|--------|---------|----------|----------------|----------------|----------------|
| I-SELECT 2 PLUG 1300MA BL | 28001130       | Blue   | 1300 mA | 1,300 mA | 3.83 kΩ        | 10 pc(s).      | 0.001 kg       |