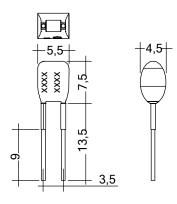

#### Product description

- \_ Ready-for-use resistor to set output current value
- \_ Compatible with LED driver featuring I-select 2 interface; not compatible with I-SELECT (generation 1)
- \_ Resistor is base insulated
- \_ Resistor power 0.25 W
- \_ Current tolerance ± 2 % additional to output current tolerance
- \_ Compatible with LED driver series PRE and EXC

### Example of calculation

- \_ R [kΩ] = 5 V / I\_out [mA] x 1000
- \_ E96 resistor value used
- \_ Resistor value tolerance ≤ 1 %; resistor power ≥ 0.1 W; base insulation necessary
- \_ When using a resistor value beyond the specified range, the output current will automatically be set to the minimum value (resistor value too big), respectively to the maximum value (resistor value too small)