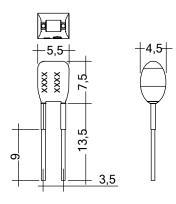

### Ordering data

| Туре                      | Article number | Colour | Marking | Current  | Resistor value | Packaging, bag | Weight per pc. |
|---------------------------|----------------|--------|---------|----------|----------------|----------------|----------------|
| I-SELECT 2 PLUG 1150MA BL | 28001127       | Blue   | 1150 mA | 1,150 mA | 4.32 kΩ        | 10 pc(s).      | 0.001 kg       |