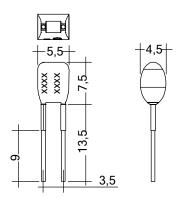

#### Product description

- \_ Ready-for-use resistor to set output current value
- \_ Compatible with LED driver featuring I-select 2 interface; not compatible with I-SELECT (generation 1)
- \_ Resistor is base insulated
- \_ Resistor power 0.25 W
- \_ Current tolerance ± 2 % additional to output current tolerance
- \_ Compatible with LED driver series PRE and EXC

#### Example of calculation

- $R[k\Omega] = 5 V / I_out[mA] \times 1000$
- \_ E96 resistor value used
- \_ Resistor value tolerance ≤ 1 %; resistor power ≥ 0.1 W; base insulation necessary
- When using a resistor value beyond the specified range, the output current will automatically be set to the minimum value (resistor value too big), respectively to the maximum value (resistor value too small)

### I-SELECT 2 PLUG PRE / EXC

Resistors for current selection

Ordering data

| Туре                      | Article number | Colour | Marking | Current  | Resistor value | Packaging, bag | Weight per pc. |
|---------------------------|----------------|--------|---------|----------|----------------|----------------|----------------|
| I-SELECT 2 PLUG 1100MA BL | 28001126       | Blue   | 1100 mA | 1,100 mA | 4.53 kΩ        | 10 pc(s).      | 0.001 kg       |