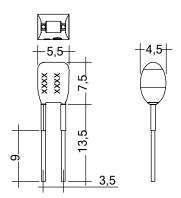

#### Product description

- \_ Ready-for-use resistor to set output current value
- \_ Compatible with LED driver featuring I-select 2 interface; not compatible with I-SELECT (generation 1)
- \_ Resistor is base insulated
- \_ Resistor power 0.25 W
- \_ Current tolerance ± 2 % additional to output current tolerance
- \_ Compatible with LED driver series PRE and EXC

### I-SELECT 2 PLUG PRE / EXC

Resistors for current selection

Ordering data

| Туре                      | Article number | Colour | Marking | Current  | Resistor value | Packaging, bag | Weight per pc. |
|---------------------------|----------------|--------|---------|----------|----------------|----------------|----------------|
| I-SELECT 2 PLUG 1050MA BL | 28001125       | Blue   | 1050 mA | 1,050 mA | 4.75 kΩ        | 10 pc(s).      | 0.001 kg       |