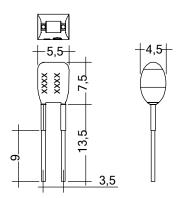

#### Product description

- \_ Ready-for-use resistor to set output current value
- \_ Compatible with LED driver featuring I-select 2 interface; not compatible with I-SELECT (generation 1)
- \_ Resistor is base insulated
- \_ Resistor power 0.25 W
- \_ Current tolerance ± 2 % additional to output current tolerance
- \_ Compatible with LED driver series PRE and EXC

### I-SELECT 2 PLUG PRE / EXC

Resistors for current selection

Ordering data

| Туре                     | Article number | Colour | Marking | Current | Resistor value | Packaging, bag | Weight per pc. |
|--------------------------|----------------|--------|---------|---------|----------------|----------------|----------------|
| I-SELECT 2 PLUG 950MA BL | 28001123       | Blue   | 0950 mA | 950 mA  | 5.23 kΩ        | 10 pc(s).      | 0.001 kg       |