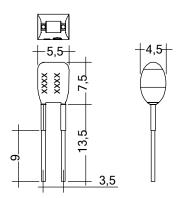

### I-SELECT 2 PLUG PRE / EXC

Resistors for current selection

Ordering data

| Туре                     | Article number | Colour | Marking | Current | Resistor value | Packaging, bag | Weight per pc. |
|--------------------------|----------------|--------|---------|---------|----------------|----------------|----------------|
| I-SELECT 2 PLUG 900MA BL | 28001122       | Blue   | 0900 mA | 900 mA  | 5.62 kΩ        | 10 pc(s).      | 0.001 kg       |