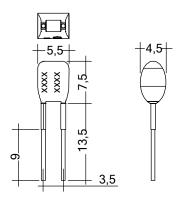

#### Product description

- \_ Ready-for-use resistor to set output current value
- \_ Compatible with LED driver featuring I-select 2 interface; not compatible with I-SELECT (generation 1)
- \_ Resistor is base insulated
- \_ Resistor power 0.25 W
- \_ Current tolerance ± 2 % additional to output current tolerance
- \_ Compatible with LED driver series PRE and EXC

#### Example of calculation

- $R[k\Omega] = 5 V / I_out[mA] \times 1000$
- \_ E96 resistor value used
- \_ Resistor value tolerance ≤ 1 %; resistor power ≥ 0.1 W; base insulation necessary
- When using a resistor value beyond the specified range, the output current will automatically be set to the minimum value (resistor value too big), respectively to the maximum value (resistor value too small)