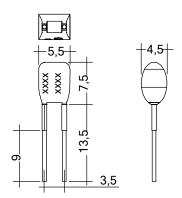

#### Product description

- \_ Ready-for-use resistor to set output current value
- \_ Compatible with LED driver featuring I-select 2 interface; not compatible with I-SELECT (generation 1)
- \_ Resistor is base insulated
- \_ Resistor power 0.25 W
- \_ Current tolerance ± 2 % additional to output current tolerance
- \_ Compatible with LED driver series PRE and EXC

### I-SELECT 2 PLUG PRE / EXC

Resistors for current selection

Ordering data

| Туре                     | Article number | Colour | Marking | Current | Resistor value | Packaging, bag | Weight per pc. |
|--------------------------|----------------|--------|---------|---------|----------------|----------------|----------------|
| I-SELECT 2 PLUG 800MA BL | 28001120       | Blue   | 0800 mA | 800 mA  | 6.19 kΩ        | 10 pc(s).      | 0.001 kg       |