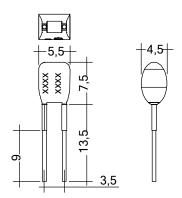

#### Product description

- \_ Ready-for-use resistor to set output current value
- \_ Compatible with LED driver featuring I-select 2 interface; not compatible with I-SELECT (generation 1)
- \_ Resistor is base insulated
- \_ Resistor power 0.25 W
- \_ Current tolerance ± 2 % additional to output current tolerance
- \_ Compatible with LED driver series PRE and EXC

### I-SELECT 2 PLUG PRE / EXC

Resistors for current selection

Ordering data

| Туре                     | Article number | Colour | Marking | Current | Resistor value | Packaging, bag | Weight per pc. |
|--------------------------|----------------|--------|---------|---------|----------------|----------------|----------------|
| I-SELECT 2 PLUG 700MA BL | 28001118       | Blue   | 0700 mA | 700 mA  | 7.15 kΩ        | 10 pc(s).      | 0.001 kg       |