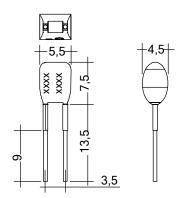

#### Product description

- \_ Ready-for-use resistor to set output current value
- \_ Compatible with LED driver featuring I-select 2 interface; not compatible with I-SELECT (generation 1)
- \_ Resistor is base insulated
- \_ Resistor power 0.25 W
- \_ Current tolerance ± 2 % additional to output current tolerance
- \_ Compatible with LED driver series PRE and EXC

#### Example of calculation

- $R[k\Omega] = 5 V / I_out[mA] \times 1000$
- \_ E96 resistor value used
- \_ Resistor value tolerance ≤ 1 %; resistor power ≥ 0.1 W; base insulation necessary
- When using a resistor value beyond the specified range, the output current will automatically be set to the minimum value (resistor value too big), respectively to the maximum value (resistor value too small)

### I-SELECT 2 PLUG PRE / EXC

Resistors for current selection

Ordering data

| Туре                     | Article number | Colour | Marking | Current | Resistor value | Packaging, bag | Weight per pc. |
|--------------------------|----------------|--------|---------|---------|----------------|----------------|----------------|
| I-SELECT 2 PLUG 650MA BL | 28001117       | Blue   | 0650 mA | 650 mA  | 7.68 kΩ        | 10 pc(s).      | 0.001 kg       |