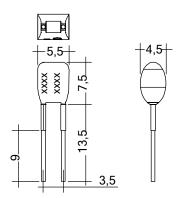

#### **Product description**

- \_ Ready-for-use resistor to set output current value
- \_ Compatible with LED driver featuring I-select 2 interface; not compatible with I-SELECT (generation 1)
- \_ Resistor is base insulated
- \_ Resistor power 0.25 W
- \_ Current tolerance ± 2 % additional to output current tolerance
- \_ Compatible with LED driver series PRE and EXC

#### Example of calculation

- $R[k\Omega] = 5 V / I_out[mA] \times 1000$
- \_ E96 resistor value used
- \_ Resistor value tolerance ≤ 1 %; resistor power ≥ 0.1 W; base insulation necessary
- When using a resistor value beyond the specified range, the output current will automatically be set to the minimum value (resistor value too big), respectively to the maximum value (resistor value too small)