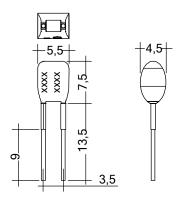

### Product description

- \_ Ready-for-use resistor to set output current value
- \_ Compatible with LED driver featuring I-select 2 interface; not compatible with I-SELECT (generation 1)
- \_ Resistor is base insulated
- \_ Resistor power 0.25 W
- \_ Current tolerance ± 2 % additional to output current tolerance
- \_ Compatible with LED driver series PRE and EXC

## Ordering data

| Туре                     | Article number | Colour | Marking | Current | Resistor value | Packaging, bag | Weight per pc. |
|--------------------------|----------------|--------|---------|---------|----------------|----------------|----------------|
| I-SELECT 2 PLUG 500MA BL | 28001114       | Blue   | 0500 mA | 500 mA  | 10.00 kΩ       | 10 pc(s).      | 0.001 kg       |