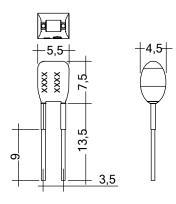

### Example of calculation

- \_ R [kΩ] = 5 V / I\_out [mA] x 1000
- \_ E96 resistor value used
- \_ Resistor value tolerance ≤ 1 %; resistor power ≥ 0.1 W; base insulation necessary
- \_ When using a resistor value beyond the specified range, the output current will automatically be set to the minimum value (resistor value too big), respectively to the maximum value (resistor value too small)

### Ordering data

| Туре                     | Article number | Colour | Marking | Current | Resistor value | Packaging, bag | Weight per pc. |
|--------------------------|----------------|--------|---------|---------|----------------|----------------|----------------|
| I-SELECT 2 PLUG 450MA BL | 28001113       | Blue   | 0450 mA | 450 mA  | 11.00 kΩ       | 10 pc(s).      | 0.001 kg       |