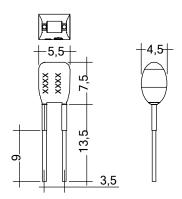

#### Product description

- \_ Ready-for-use resistor to set output current value
- \_ Compatible with LED driver featuring I-select 2 interface; not compatible with I-SELECT (generation 1)
- \_ Resistor is base insulated
- \_ Resistor power 0.25 W
- \_ Current tolerance ± 2 % additional to output current tolerance
- \_ Compatible with LED driver series PRE and EXC

### I-SELECT 2 PLUG PRE / EXC

Resistors for current selection

Ordering data

| Туре                     | Article number | Colour | Marking | Current | Resistor value | Packaging, bag | Weight per pc. |
|--------------------------|----------------|--------|---------|---------|----------------|----------------|----------------|
| I-SELECT 2 PLUG 400MA BL | 28001112       | Blue   | 0400 mA | 400 mA  | 12.40 kΩ       | 10 pc(s).      | 0.001 kg       |