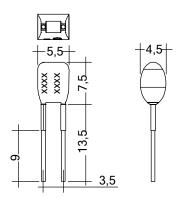

### I-SELECT 2 PLUG PRE / EXC

Resistors for current selection

Ordering data

| Туре                     | Article number | Colour | Marking | Current | Resistor value | Packaging, bag | Weight per pc. |
|--------------------------|----------------|--------|---------|---------|----------------|----------------|----------------|
| I-SELECT 2 PLUG 375MA BL | 28001111       | Blue   | 0375 mA | 375 mA  | 13.30 kΩ       | 10 pc(s).      | 0.001 kg       |