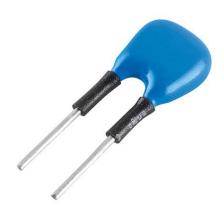

#### Product description

- \_ Ready-for-use resistor to set output current value
- \_ Compatible with LED driver featuring I-select 2 interface; not compatible with I-SELECT (generation 1)
- \_ Resistor is base insulated
- \_ Resistor power 0.25 W
- \_ Current tolerance ± 2 % additional to output current tolerance
- \_ Compatible with LED driver series PRE and EXC

### I-SELECT 2 PLUG PRE / EXC

Resistors for current selection

Ordering data

| Туре                     | Article number | Colour | Marking | Current | Resistor value | Packaging, bag | Weight per pc. |
|--------------------------|----------------|--------|---------|---------|----------------|----------------|----------------|
| I-SELECT 2 PLUG 350MA BL | 28001110       | Blue   | 0350 mA | 350 mA  | 14.30 kΩ       | 10 pc(s).      | 0.001 kg       |