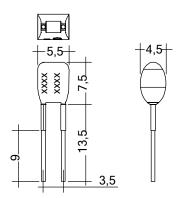

#### Product description

- \_ Ready-for-use resistor to set output current value
- \_ Compatible with LED driver featuring I-select 2 interface; not compatible with I-SELECT (generation 1)
- \_ Resistor is base insulated
- \_ Resistor power 0.25 W
- \_ Current tolerance ± 2 % additional to output current tolerance
- \_ Compatible with LED driver series PRE and EXC

#### Example of calculation

- $R[k\Omega] = 5 V / I_out[mA] \times 1000$
- \_ E96 resistor value used
- \_ Resistor value tolerance ≤ 1 %; resistor power ≥ 0.1 W; base insulation necessary
- When using a resistor value beyond the specified range, the output current will automatically be set to the minimum value (resistor value too big), respectively to the maximum value (resistor value too small)

### I-SELECT 2 PLUG PRE / EXC

Resistors for current selection

Ordering data

| Туре                     | Article number | Colour | Marking | Current | Resistor value | Packaging, bag | Weight per pc. |
|--------------------------|----------------|--------|---------|---------|----------------|----------------|----------------|
| I-SELECT 2 PLUG 350MA BL | 28001110       | Blue   | 0350 mA | 350 mA  | 14.30 kΩ       | 10 pc(s).      | 0.001 kg       |