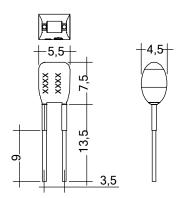

#### Product description

- \_ Ready-for-use resistor to set output current value
- \_ Compatible with LED driver featuring I-select 2 interface; not compatible with I-SELECT (generation 1)
- \_ Resistor is base insulated
- \_ Resistor power 0.25 W
- \_ Current tolerance ± 2 % additional to output current tolerance
- \_ Compatible with LED driver series PRE and EXC

### I-SELECT 2 PLUG PRE / EXC

Resistors for current selection

Ordering data

| Туре                     | Article number | Colour | Marking | Current | Resistor value | Packaging, bag | Weight per pc. |
|--------------------------|----------------|--------|---------|---------|----------------|----------------|----------------|
| I-SELECT 2 PLUG 325MA BL | 28001109       | Blue   | 0325 mA | 325 mA  | 15.40 kΩ       | 10 pc(s).      | 0.001 kg       |