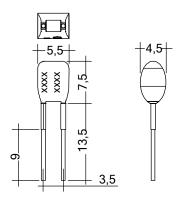

### Ordering data

| Туре                     | Article number | Colour | Marking | Current | Resistor value | Packaging, bag | Weight per pc. |
|--------------------------|----------------|--------|---------|---------|----------------|----------------|----------------|
| I-SELECT 2 PLUG 300MA BL | 28001108       | Blue   | 0300 mA | 300 mA  | 16.50 kΩ       | 10 pc(s).      | 0.001 kg       |