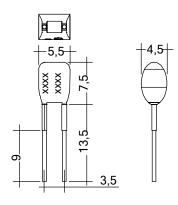

### Product description

- \_ Ready-for-use resistor to set output current value
- \_ Compatible with LED driver featuring I-select 2 interface; not compatible with I-SELECT (generation 1)
- \_ Resistor is base insulated
- \_ Resistor power 0.25 W
- \_ Current tolerance ± 2 % additional to output current tolerance
- \_ Compatible with LED driver series PRE and EXC

## Ordering data

| Туре                     | Article number | Colour | Marking | Current | Resistor value | Packaging, bag | Weight per pc. |
|--------------------------|----------------|--------|---------|---------|----------------|----------------|----------------|
| I-SELECT 2 PLUG 275MA BL | 28001107       | Blue   | 0275 mA | 275 mA  | 18.20 kΩ       | 10 pc(s).      | 0.001 kg       |