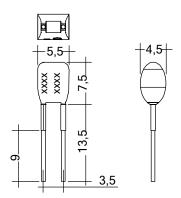

### Product description

- \_ Ready-for-use resistor to set output current value
- \_ Compatible with LED driver featuring I-select 2 interface; not compatible with I-SELECT (generation 1)
- \_ Resistor is base insulated
- \_ Resistor power 0.25 W
- \_ Current tolerance ± 2 % additional to output current tolerance
- \_ Compatible with LED driver series PRE and EXC

## Example of calculation

- $R[k\Omega] = 5 V / I_out[mA] \times 1000$
- \_ E96 resistor value used
- \_ Resistor value tolerance ≤ 1 %; resistor power ≥ 0.1 W; base insulation necessary
- When using a resistor value beyond the specified range, the output current will automatically be set to the minimum value (resistor value too big), respectively to the maximum value (resistor value too small)