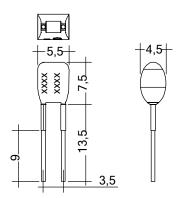

#### Product description

- \_ Ready-for-use resistor to set output current value
- \_ Compatible with LED driver featuring I-select 2 interface; not compatible with I-SELECT (generation 1)
- \_ Resistor is base insulated
- \_ Resistor power 0.25 W
- \_ Current tolerance ± 2 % additional to output current tolerance
- \_ Compatible with LED driver series PRE and EXC

### I-SELECT 2 PLUG PRE / EXC

Resistors for current selection

Ordering data

| Туре                     | Article number | Colour | Marking | Current | Resistor value | Packaging, bag | Weight per pc. |
|--------------------------|----------------|--------|---------|---------|----------------|----------------|----------------|
| I-SELECT 2 PLUG 200MA BL | 28001104       | Blue   | 0200 mA | 200 mA  | 24.90 kΩ       | 10 pc(s).      | 0.001 kg       |