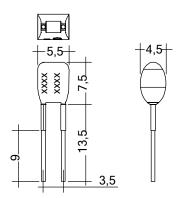

#### Product description

- \_ Ready-for-use resistor to set output current value
- \_ Compatible with LED driver featuring I-select 2 interface; not compatible with I-SELECT (generation 1)
- \_ Resistor is base insulated
- \_ Resistor power 0.25 W
- \_ Current tolerance ± 2 % additional to output current tolerance
- \_ Compatible with LED driver series PRE and EXC

#### Example of calculation

- $R[k\Omega] = 5 V / I_out[mA] \times 1000$
- \_ E96 resistor value used
- \_ Resistor value tolerance ≤ 1 %; resistor power ≥ 0.1 W; base insulation necessary
- When using a resistor value beyond the specified range, the output current will automatically be set to the minimum value (resistor value too big), respectively to the maximum value (resistor value too small)