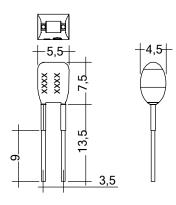

### Product description

- \_ Ready-for-use resistor to set output current value
- \_ Compatible with LED driver featuring I-select 2 interface; not compatible with I-SELECT (generation 1)
- \_ Resistor is base insulated
- \_ Resistor power 0.25 W
- \_ Current tolerance ± 2 % additional to output current tolerance
- \_ Compatible with LED driver series PRE and EXC

## Ordering data

| Туре                     | Article number | Colour | Marking | Current | Resistor value | Packaging, bag | Weight per pc. |
|--------------------------|----------------|--------|---------|---------|----------------|----------------|----------------|
| I-SELECT 2 PLUG 150MA BL | 28001102       | Blue   | 0150 mA | 150 mA  | 33.20 kΩ       | 10 pc(s).      | 0.001 kg       |