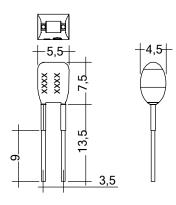

## Ordering data

| Туре                     | Article number | Colour | Marking | Current | Resistor value | Packaging, bag | Weight per pc. |
|--------------------------|----------------|--------|---------|---------|----------------|----------------|----------------|
| I-SELECT 2 PLUG 125MA BL | 28001101       | Blue   | 0125 mA | 125 mA  | 40.20 kΩ       | 10 pc(s).      | 0.001 kg       |