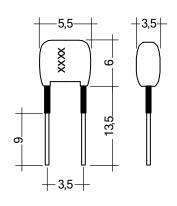

#### Product description

- \_ Ready-for-use resistor to set output current value
- $\_$  Compatible with LED driver series TOP and ECO
- \_ Resistor is base insulated
- \_ Resistor power 0.25 W
- $\_$  Resistor value tolerance ± 1 %

#### Ordering data

| Туре                   | Article number | Colour | Marking | Resistor value | Packaging, bag | Weight per pc. |
|------------------------|----------------|--------|---------|----------------|----------------|----------------|
| I-SELECT PLUG 850mA GN | 28000458       | Green  | 0850    | 5.36 kΩ        | 10 pc(s).      | 0.001 kg       |