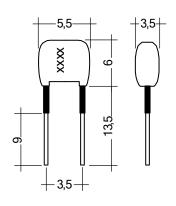

#### Product description

- \_ Ready-for-use resistor to set output current value
- $\_$  Compatible with LED driver series TOP and ECO
- \_ Resistor is base insulated
- \_ Resistor power 0.25 W
- $\_$  Resistor value tolerance ± 1 %

#### Ordering data

| Туре                   | Article number | Colour | Marking | Resistor value | Packaging, bag | Weight per pc. |
|------------------------|----------------|--------|---------|----------------|----------------|----------------|
| I-SELECT PLUG 750mA GN | 28000456       | Green  | 0750    | 15.00 kΩ       | 10 pc(s).      | 0.001 kg       |