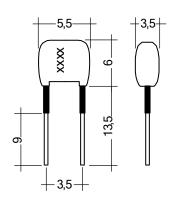

#### Product description

- \_ Ready-for-use resistor to set output current value
- $\_$  Compatible with LED driver series TOP and ECO
- \_ Resistor is base insulated
- \_ Resistor power 0.25 W
- $\_$  Resistor value tolerance ± 1 %

#### Ordering data

| Туре                   | Article number | Colour | Marking | Resistor value | Packaging, bag | Weight per pc. |
|------------------------|----------------|--------|---------|----------------|----------------|----------------|
| I-SELECT PLUG 650mA GN | 28000455       | Green  | 0650    | 28.70 kΩ       | 10 pc(s).      | 0.001 kg       |