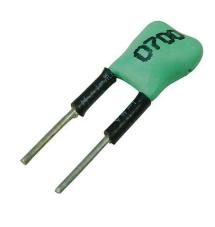

## Product description

- \_ Ready-for-use resistor to set output current value
- $\underline{\ }$  Compatible with LED driver series TOP and ECO
- \_ Resistor is base insulated
- \_ Resistor power 0.25 W
- \_ Resistor value tolerance ± 1 %

## I-SELECT PLUG TOP / ECO

Resistors for current selection

Ordering data

| Туре                   | Article number | Colour | Marking | Resistor value | Packaging, bag | Weight per pc. |
|------------------------|----------------|--------|---------|----------------|----------------|----------------|
| I-SELECT PLUG 600mA GN | 28000454       | Green  | 0600    | 35.70 kΩ       | 10 pc(s).      | 0.001 kg       |