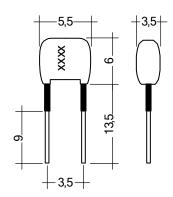

## Product description

- \_ Ready-for-use resistor to set output current value
- $\underline{\ }$  Compatible with LED driver series TOP and ECO
- \_ Resistor is base insulated
- \_ Resistor power 0.25 W
- \_ Resistor value tolerance ± 1 %

## I-SELECT PLUG TOP / ECO

Resistors for current selection

Ordering data

| Туре                   | Article number | Colour | Marking | Resistor value | Packaging, bag | Weight per pc. |
|------------------------|----------------|--------|---------|----------------|----------------|----------------|
| I-SELECT PLUG 600mA GN | 28000454       | Green  | 0600    | 35.70 kΩ       | 10 pc(s).      | 0.001 kg       |