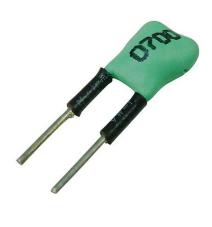

#### Product description

- \_ Ready-for-use resistor to set output current value
- $\_$  Compatible with LED driver series TOP and ECO
- \_ Resistor is base insulated
- \_ Resistor power 0.25 W
- $\_$  Resistor value tolerance ± 1 %

#### Ordering data

| Туре                   | Article number | Colour | Marking | Resistor value | Packaging, bag | Weight per pc. |
|------------------------|----------------|--------|---------|----------------|----------------|----------------|
| I-SELECT PLUG 550mA GN | 28000453       | Green  | 0550    | 42.20 kΩ       | 10 pc(s).      | 0.001 kg       |