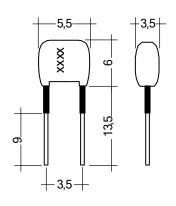

#### Product description

- \_ Ready-for-use resistor to set output current value
- $\_$  Compatible with LED driver series TOP and ECO
- \_ Resistor is base insulated
- \_ Resistor power 0.25 W
- $\_$  Resistor value tolerance ± 1 %

#### Ordering data

| Туре                   | Article number | Colour | Marking | Resistor value | Packaging, bag | Weight per pc. |
|------------------------|----------------|--------|---------|----------------|----------------|----------------|
| I-SELECT PLUG 550mA GN | 28000453       | Green  | 0550    | 42.20 kΩ       | 10 pc(s).      | 0.001 kg       |