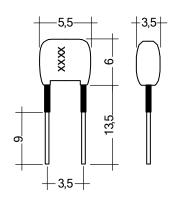

## Product description

- \_ Ready-for-use resistor to set output current value
- $\underline{\ }$  Compatible with LED driver series TOP and ECO
- \_ Resistor is base insulated
- \_ Resistor power 0.25 W
- \_ Resistor value tolerance ± 1 %

## I-SELECT PLUG TOP / ECO

Resistors for current selection

Ordering data

| Туре                   | Article number | Colour | Marking | Resistor value | Packaging, bag | Weight per pc. |
|------------------------|----------------|--------|---------|----------------|----------------|----------------|
| I-SELECT PLUG 450mA GN | 28000452       | Green  | 0450    | 57.60 kΩ       | 10 pc(s).      | 0.001 kg       |