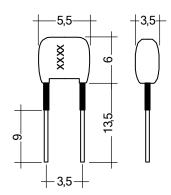

## Product description

- \_ Ready-for-use resistor to set output current value
- $\underline{\ }$  Compatible with LED driver series TOP and ECO
- \_ Resistor is base insulated
- \_ Resistor power 0.25 W
- \_ Resistor value tolerance ± 1 %