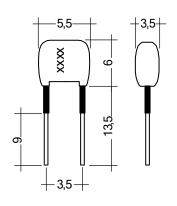

#### Product description

- \_ Ready-for-use resistor to set output current value
- $\_$  Compatible with LED driver series TOP and ECO
- \_ Resistor is base insulated
- \_ Resistor power 0.25 W
- $\_$  Resistor value tolerance ± 1 %

#### Ordering data

| Туре                   | Article number | Colour | Marking | Resistor value | Packaging, bag | Weight per pc. |
|------------------------|----------------|--------|---------|----------------|----------------|----------------|
| I-SELECT PLUG 325mA BL | 28000449       | Blue   | 0325    | 22.00 kΩ       | 10 pc(s).      | 0.001 kg       |