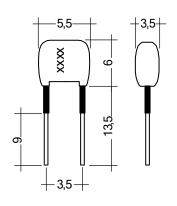

#### Product description

- \_ Ready-for-use resistor to set output current value
- $\_$  Compatible with LED driver series TOP and ECO
- \_ Resistor is base insulated
- \_ Resistor power 0.25 W
- $\_$  Resistor value tolerance ± 1 %