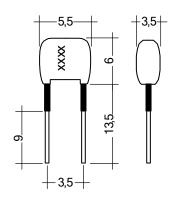

## Product description

- \_ Ready-for-use resistor to set output current value
- $\underline{\ }$  Compatible with LED driver series TOP and ECO
- \_ Resistor is base insulated
- \_ Resistor power 0.25 W
- \_ Resistor value tolerance ± 1 %

## I-SELECT PLUG TOP / ECO

Resistors for current selection

Ordering data

| Туре                   | Article number | Colour | Marking | Resistor value | Packaging, bag | Weight per pc. |
|------------------------|----------------|--------|---------|----------------|----------------|----------------|
| I-SELECT PLUG 200mA BL | 28000447       | Blue   | 0200    | 54.90 kΩ       | 10 pc(s).      | 0.001 kg       |