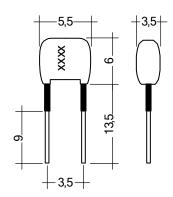

## Product description

- \_ Ready-for-use resistor to set output current value
- $\underline{\ }$  Compatible with LED driver series TOP and ECO
- \_ Resistor is base insulated
- \_ Resistor power 0.25 W
- \_ Resistor value tolerance ± 1 %

## I-SELECT PLUG TOP / ECO

Resistors for current selection

Ordering data

| Туре                   | Article number | Colour | Marking | Resistor value | Packaging, bag | Weight per pc. |
|------------------------|----------------|--------|---------|----------------|----------------|----------------|
| I-SELECT PLUG 175mA BL | 28000446       | Blue   | 0175    | 63.40 kΩ       | 10 pc(s).      | 0.001 kg       |