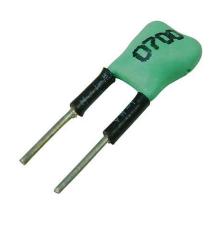

## Product description

- \_ Ready-for-use resistor to set output current value
- $\underline{\ }$  Compatible with LED driver series TOP and ECO
- \_ Resistor is base insulated
- \_ Resistor power 0.25 W
- \_ Resistor value tolerance ± 1 %

## I-SELECT PLUG TOP / ECO

Resistors for current selection

Ordering data

| Туре                   | Article number | Colour | Marking | Resistor value | Packaging, bag | Weight per pc. |
|------------------------|----------------|--------|---------|----------------|----------------|----------------|
| I-SELECT PLUG 175mA BL | 28000446       | Blue   | 0175    | 63.40 kΩ       | 10 pc(s).      | 0.001 kg       |