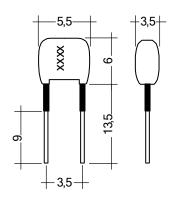

## Product description

- \_ Ready-for-use resistor to set output current value
- $\underline{\ }$  Compatible with LED driver series TOP and ECO
- \_ Resistor is base insulated
- \_ Resistor power 0.25 W
- \_ Resistor value tolerance ± 1 %

## I-SELECT PLUG TOP / ECO

Resistors for current selection

Ordering data

| Туре                   | Article number | Colour | Marking | Resistor value | Packaging, bag | Weight per pc. |
|------------------------|----------------|--------|---------|----------------|----------------|----------------|
| I-SELECT PLUG 275mA BL | 28000369       | Blue   | 0275    | 34.00 kΩ       | 10 pc(s).      | 0.001 kg       |