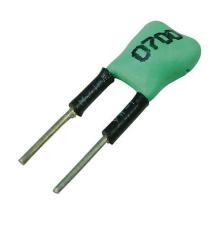

## Product description

- \_ Ready-for-use resistor to set output current value
- $\underline{\ }$  Compatible with LED driver series TOP and ECO
- \_ Resistor is base insulated
- \_ Resistor power 0.25 W
- \_ Resistor value tolerance ± 1 %

## I-SELECT PLUG TOP / ECO

Resistors for current selection

Ordering data

| Туре                   | Article number | Colour | Marking | Resistor value | Packaging, bag | Weight per pc. |
|------------------------|----------------|--------|---------|----------------|----------------|----------------|
| I-SELECT PLUG 275mA BL | 28000369       | Blue   | 0275    | 34.00 kΩ       | 10 pc(s).      | 0.001 kg       |